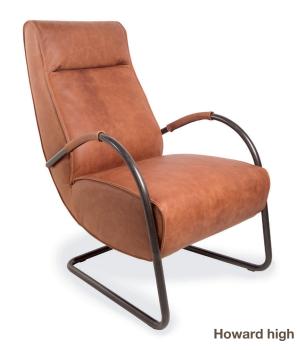

| Howard low | н | ow | ard | Πo | w |
|------------|---|----|-----|----|---|
|------------|---|----|-----|----|---|

| Measurements   | low   | high   |
|----------------|-------|--------|
| Depth          | 85 cm | 89 cm  |
| Height         | 91 cm | 104 cm |
| Width          | 62 cm | 62 cm  |
| Seat height    | 46 cm | 46 cm  |
| Armrest height | 63 cm | 63 cm  |