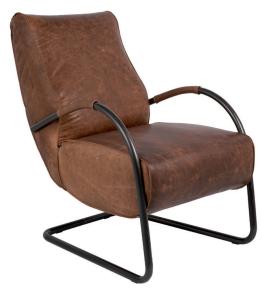

| Howard low | н | ow | ard | Πo | w |
|------------|---|----|-----|----|---|
|------------|---|----|-----|----|---|

| Measurements   | low   | high   |
|----------------|-------|--------|
| Depth          | 85 cm | 89 cm  |
| Height         | 91 cm | 104 cm |
| Width          | 62 cm | 62 cm  |
| Seat height    | 46 cm | 46 cm  |
| Armrest height | 63 cm | 63 cm  |