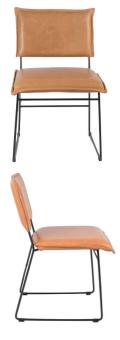

## Norman

| Measurements   | without armrest | with armrest |
|----------------|-----------------|--------------|
| Depth          | 59 cm           | 59 cm        |
| Height         | 83 cm           | 83 cm        |
| Width          | 51 cm           | 53 cm        |
| Seat height    | 49 cm           | 49 cm        |
| Armrest height |                 | 68 cm        |

| Back and seating F   Armrest F | Hot rolled structural steel ø 12 mm. Old Glory finished<br>Plywood<br>Hot rolled structural steel ø 12 mm. Old Glory finished |
|--------------------------------|-------------------------------------------------------------------------------------------------------------------------------|
| Back and seating F   Armrest F | Plywood                                                                                                                       |
| Armrest H                      | ,                                                                                                                             |
|                                | Hot rolled structural steel ø 12 mm. Old Glory finished                                                                       |
| Filling book and posting       |                                                                                                                               |
| Filling book and coating       |                                                                                                                               |
| Filling back and seating       |                                                                                                                               |
| Seating F                      | Polyether SG 40 kg/m <sup>3</sup>                                                                                             |
| Back F                         | Polyether SG 22 kg/m <sup>3</sup>                                                                                             |