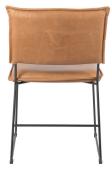

## Norman

| Measurements   | without armrest | with armrest |
|----------------|-----------------|--------------|
| Depth          | 59 cm           | 59 cm        |
| Height         | 83 cm           | 83 cm        |
| Width          | 51 cm           | 53 cm        |
| Seat height    | 49 cm           | 49 cm        |
| Armrest height |                 | 68 cm        |

| Back and seating F   Armrest F | Hot rolled structural steel ø 12 mm. Old Glory finished<br>Plywood<br>Hot rolled structural steel ø 12 mm. Old Glory finished |
|--------------------------------|-------------------------------------------------------------------------------------------------------------------------------|
| Back and seating F   Armrest F | Plywood                                                                                                                       |
| Armrest H                      | ,                                                                                                                             |
|                                | Hot rolled structural steel ø 12 mm. Old Glory finished                                                                       |
| Filling book and posting       |                                                                                                                               |
| Filling book and coating       |                                                                                                                               |
| Filling back and seating       |                                                                                                                               |
| Seating F                      | Polyether SG 40 kg/m <sup>3</sup>                                                                                             |
| Back F                         | Polyether SG 22 kg/m <sup>3</sup>                                                                                             |