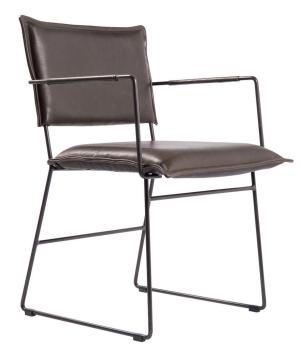

## Norman

| Measurements   | without armrest | with armrest |
|----------------|-----------------|--------------|
| Depth          | 59 cm           | 59 cm        |
| Height         | 83 cm           | 83 cm        |
| Width          | 51 cm           | 53 cm        |
| Seat height    | 49 cm           | 49 cm        |
| Armrest height |                 | 68 cm        |

| Back and seating F   Armrest F | Hot rolled structural steel ø 12 mm. Old Glory finished<br>Plywood<br>Hot rolled structural steel ø 12 mm. Old Glory finished |
|--------------------------------|-------------------------------------------------------------------------------------------------------------------------------|
| Back and seating F   Armrest F | Plywood                                                                                                                       |
| Armrest H                      | ,                                                                                                                             |
|                                | Hot rolled structural steel ø 12 mm. Old Glory finished                                                                       |
| Filling book and posting       |                                                                                                                               |
| Filling book and coating       |                                                                                                                               |
| Filling back and seating       |                                                                                                                               |
| Seating F                      | Polyether SG 40 kg/m <sup>3</sup>                                                                                             |
| Back F                         | Polyether SG 22 kg/m <sup>3</sup>                                                                                             |