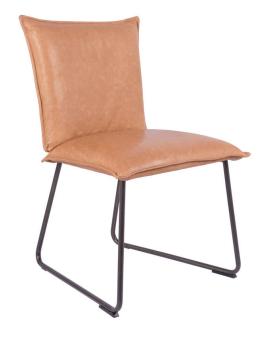

| Measurements   | without arms | with arms |
|----------------|--------------|-----------|
| Depth          | 62 cm        | 62 cm     |
| Height         | 87 cm        | 87 cm     |
| Width          | 54 cm        | 63 cm     |
| Seat height    | 48 cm        | 48 cm     |
| Armrest height | -            | 70 cm     |

| Technical data           |                                        |  |
|--------------------------|----------------------------------------|--|
| Construction             |                                        |  |
| Frame                    | Steel tube ø 16 mm. Old Glory finished |  |
| Back and seating         | Plywood                                |  |
|                          |                                        |  |
| Filling back and seating |                                        |  |
| Seating                  | Polyether SG 40 kg/m³                  |  |
| Back                     | Polyether SG 25 kg/m <sup>3</sup>      |  |
|                          | <u> </u>                               |  |