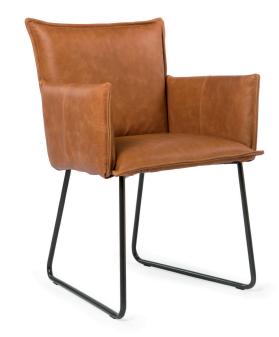

| Measurements   | without arms | with arms |
|----------------|--------------|-----------|
| Depth          | 62 cm        | 62 cm     |
| Height         | 87 cm        | 87 cm     |
| Width          | 54 cm        | 63 cm     |
| Seat height    | 48 cm        | 48 cm     |
| Armrest height | -            | 70 cm     |

| Technical data           |                                        |  |
|--------------------------|----------------------------------------|--|
| Construction             |                                        |  |
| Frame                    | Steel tube ø 16 mm. Old Glory finished |  |
| Back and seating         | Plywood                                |  |
|                          |                                        |  |
| Filling back and seating |                                        |  |
| Seating                  | Polyether SG 40 kg/m³                  |  |
| Back                     | Polyether SG 25 kg/m <sup>3</sup>      |  |
|                          | <u> </u>                               |  |