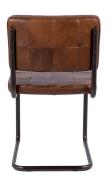

# Nelson - dining chair - with and without arm

#### **Nelson without arm**

**Nelson with arm** 

| Measurements   | without arm | with arm |
|----------------|-------------|----------|
| Depth          | 56 cm       | 56 cm    |
| Height         | 86 cm       | 86 cm    |
| Width          | 50 cm       | 59 cm    |
| Seat height    | 48 cm       | 48 cm    |
| Armrest height |             | 67 cm    |

### Construction

| Odlistitiction   |                                        |
|------------------|----------------------------------------|
| Frame            | Metal tube ø 27 mm. Old Glory finished |
| Back and seating | Plywood                                |