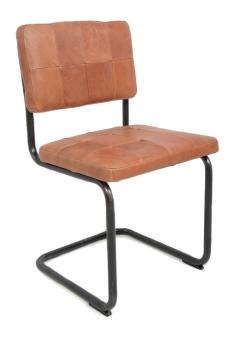

# Nelson - dining chair - with and without arm

#### **Nelson without arm**

**Nelson with arm** 

| Measurements   | without arm | with arm |
|----------------|-------------|----------|
| Depth          | 56 cm       | 56 cm    |
| Height         | 86 cm       | 86 cm    |
| Width          | 50 cm       | 59 cm    |
| Seat height    | 48 cm       | 48 cm    |
| Armrest height |             | 67 cm    |