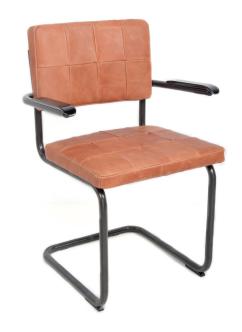

# Nelson - dining chair - with and without arm

#### **Nelson without arm**

**Nelson with arm** 

| Measurements   | without arm | with arm |
|----------------|-------------|----------|
| Depth          | 56 cm       | 56 cm    |
| Height         | 86 cm       | 86 cm    |
| Width          | 50 cm       | 59 cm    |
| Seat height    | 48 cm       | 48 cm    |
| Armrest height |             | 67 cm    |